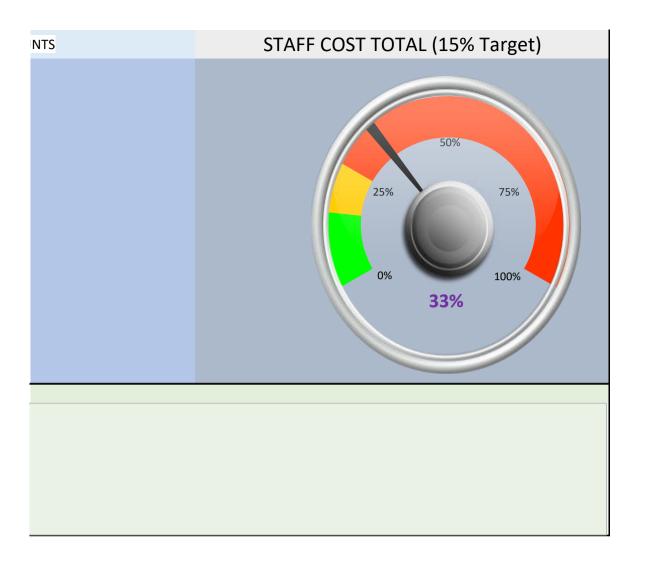

## Kitchen Daily (Wedne

| COVERS                                |                   |                   | Brea | kfast   |      | С                  | offee                      |      |                  | Lunch |      |   |
|---------------------------------------|-------------------|-------------------|------|---------|------|--------------------|----------------------------|------|------------------|-------|------|---|
| Covers (from                          | n Rezl            |                   | 7    | 7       |      |                    |                            |      |                  | 12    |      |   |
| Covers opental                        |                   |                   | 2    | 2       |      |                    |                            |      |                  | 13    |      |   |
| Capture %                             |                   |                   | 78   | 8%      |      |                    |                            |      |                  |       |      |   |
| Walk-ins                              |                   |                   | (    | )       |      |                    |                            |      |                  | 0     |      |   |
| Starter/main/Dessert                  |                   | 0                 |      |         |      | 0:12:0             |                            |      |                  |       |      |   |
| RES COST%                             |                   | Breakfast         |      |         |      | Coffee             |                            |      | Lunch            |       |      |   |
| In budget<br>breakeven<br>loss-making |                   | Sophie            |      | Joaquii | uim  |                    | Robin<br>Joaquim<br>Sophie |      |                  |       |      |   |
|                                       |                   | 6.5               | 7.5  | 8.5     | 9.5  |                    | 10.0                       | 11.0 | 12.0             | 13.0  | 14.0 | 1 |
| Res Staff cost%                       |                   |                   | 15%  | 6       |      |                    |                            |      |                  | 104%  |      |   |
| AM/PM Total%                          |                   |                   |      |         |      | 50                 | )%                         |      |                  |       |      |   |
| TOTAL staff cost                      |                   | £32               |      |         |      |                    |                            |      |                  | £144  |      |   |
| Food Till Sales                       |                   | £0                |      |         |      | £139               |                            |      |                  |       |      |   |
| Function Sales                        |                   |                   |      |         |      |                    |                            |      |                  |       |      |   |
| RZ package sales                      |                   | £213              |      |         |      |                    | fO                         |      |                  |       |      |   |
| TOTAL Sales                           |                   | £213              |      |         |      |                    | £139                       |      |                  |       |      |   |
| ORDERS                                |                   |                   |      |         |      |                    |                            |      |                  |       |      |   |
|                                       | 25                |                   |      |         | 4    |                    |                            | 5    |                  |       | 22   |   |
| Orders                                | 15 -              |                   |      |         |      |                    |                            |      |                  |       |      |   |
|                                       | 5                 |                   |      |         |      |                    |                            |      |                  |       |      |   |
|                                       | <sup>-5</sup> 7.0 | )                 | 8.0  | 9.0     | 10.0 | 10                 | .5 11                      | 5    |                  |       |      |   |
|                                       |                   |                   |      |         |      |                    |                            |      |                  |       |      |   |
| WEEK AHEAD                            |                   | Fri, 3            |      |         |      | Sat, 4             |                            |      | Sun, 5           |       |      |   |
| Covers                                |                   | 2b / I / 8t / 22d |      |         |      | 11b / 7l / t / 21d |                            |      | 2b / 6l / t / 2d |       |      |   |
| Est. Revenue                          |                   | £943              |      |         |      | £1,005             |                            |      | £193             |       |      |   |
| Kit staff cost %                      |                   | £497              |      |         | £411 |                    |                            | £403 |                  |       |      |   |
| Kit staff cost 9                      | %                 | 8                 | 82%  |         |      | (                  | 53%                        |      |                  | 353%  |      |   |
|                                       |                   |                   |      |         |      |                    |                            |      |                  |       |      |   |