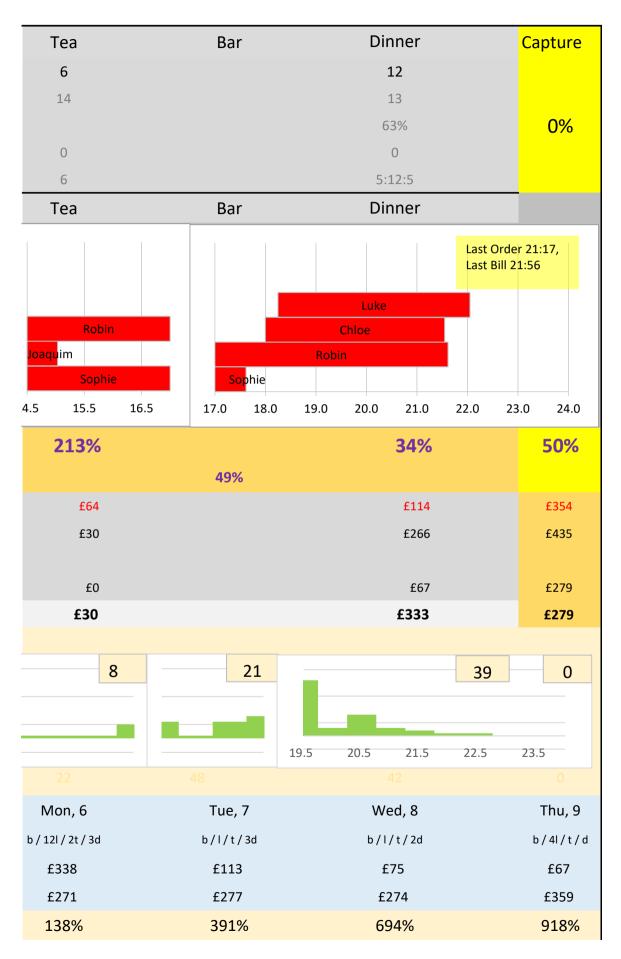

## Kitchen Daily (Wedne

| COVERS                                |                   |                   | Brea | kfast   |      | С                  | offee                      |      |                  | Lunch |      |   |
|---------------------------------------|-------------------|-------------------|------|---------|------|--------------------|----------------------------|------|------------------|-------|------|---|
| Covers (from                          | n Rezl            |                   | 7    | 7       |      |                    |                            |      |                  | 12    |      |   |
| Covers opental                        |                   |                   | 2    | 2       |      |                    |                            |      |                  | 13    |      |   |
| Capture %                             |                   |                   | 78   | 8%      |      |                    |                            |      |                  |       |      |   |
| Walk-ins                              |                   |                   | (    | )       |      |                    |                            |      |                  | 0     |      |   |
| Starter/main/Dessert                  |                   | 0                 |      |         |      | 0:12:0             |                            |      |                  |       |      |   |
| RES COST%                             |                   | Breakfast         |      |         |      | Coffee             |                            |      | Lunch            |       |      |   |
| In budget<br>breakeven<br>loss-making |                   | Sophie            |      | Joaquii | uim  |                    | Robin<br>Joaquim<br>Sophie |      |                  |       |      |   |
|                                       |                   | 6.5               | 7.5  | 8.5     | 9.5  |                    | 10.0                       | 11.0 | 12.0             | 13.0  | 14.0 | 1 |
| Res Staff cost%                       |                   |                   | 15%  | 6       |      |                    |                            |      |                  | 104%  |      |   |
| AM/PM Total%                          |                   |                   |      |         |      | 50                 | )%                         |      |                  |       |      |   |
| TOTAL staff cost                      |                   | £32               |      |         |      |                    |                            |      |                  | £144  |      |   |
| Food Till Sales                       |                   | £0                |      |         |      | £139               |                            |      |                  |       |      |   |
| Function Sales                        |                   |                   |      |         |      |                    |                            |      |                  |       |      |   |
| RZ package sales                      |                   | £213              |      |         |      |                    | fO                         |      |                  |       |      |   |
| TOTAL Sales                           |                   | £213              |      |         |      |                    | £139                       |      |                  |       |      |   |
| ORDERS                                |                   |                   |      |         |      |                    |                            |      |                  |       |      |   |
|                                       | 25                |                   |      |         | 4    |                    |                            | 5    |                  |       | 22   |   |
| Orders                                | 15 -              |                   |      |         |      |                    |                            |      |                  |       |      |   |
|                                       | 5                 |                   |      |         |      |                    |                            |      |                  |       |      |   |
|                                       | <sup>-5</sup> 7.0 | )                 | 8.0  | 9.0     | 10.0 | 10                 | .5 11                      | 5    |                  |       |      |   |
|                                       |                   |                   |      |         |      |                    |                            |      |                  |       |      |   |
| WEEK AHEAD                            |                   | Fri, 3            |      |         |      | Sat, 4             |                            |      | Sun, 5           |       |      |   |
| Covers                                |                   | 2b / I / 8t / 22d |      |         |      | 11b / 7l / t / 21d |                            |      | 2b / 6l / t / 2d |       |      |   |
| Est. Revenue                          |                   | £943              |      |         |      | £1,005             |                            |      | £193             |       |      |   |
| Kit staff cost %                      |                   | £497              |      |         | £411 |                    |                            | £403 |                  |       |      |   |
| Kit staff cost 9                      | %                 | 8                 | 82%  |         |      | (                  | 53%                        |      |                  | 353%  |      |   |
|                                       |                   |                   |      |         |      |                    |                            |      |                  |       |      |   |